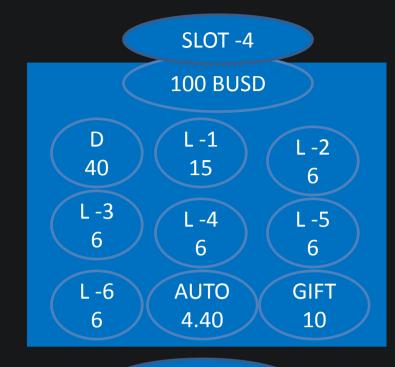

| SLOT -14<br>5000 BUSD   |             |
|-------------------------|-------------|
| D L-1 750               | L -2<br>350 |
| L -3<br>350 L -4<br>350 | L -5<br>350 |
| L -6<br>350 AUTO<br>240 | GIFT<br>250 |

| 5000    | BUSD |
|---------|------|
| DIRECT  | 2000 |
| LEVEL-1 | 750  |
| LEVEL-2 | 350  |
| LEVEL-3 | 350  |
| LEVEL-4 | 350  |
| LEVEL-5 | 350  |
| LEVEL-6 | 350  |

| 10000 BUSD |      |  |  |
|------------|------|--|--|
| DIRECT     | 4000 |  |  |
| LEVEL-1    | 1500 |  |  |
| LEVEL-2    | 700  |  |  |
| LEVEL-3    | 700  |  |  |
| LEVEL-4    | 700  |  |  |
| LEVEL-5    | 700  |  |  |
| LEVEL-6    | 700  |  |  |