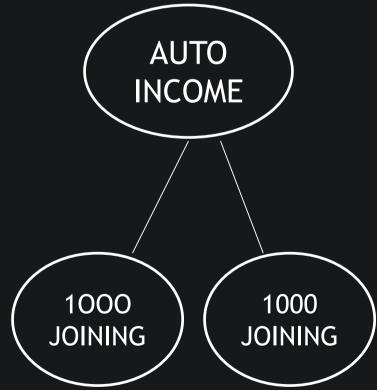

### **AUTO INCOME**

TOTAL = 2000 JOINING

The person is eligible for auto income having 1000 joining on the one side And 1000 joining on the other side [Multi side]. The Auto income is distributed to leaders on the basis of Graph.