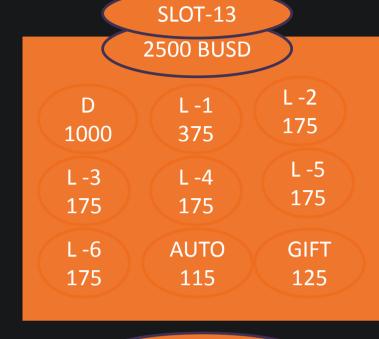

| 2500 BUSD |      |  |  |  |
|-----------|------|--|--|--|
| DIRECT    | 1000 |  |  |  |
| LEVEL-1   | 375  |  |  |  |
| LEVEL-2   | 175  |  |  |  |
| LEVEL-3   | 175  |  |  |  |
| LEVEL-4   | 175  |  |  |  |
| LEVEL-5   | 175  |  |  |  |
| LEVEL-6   | 175  |  |  |  |