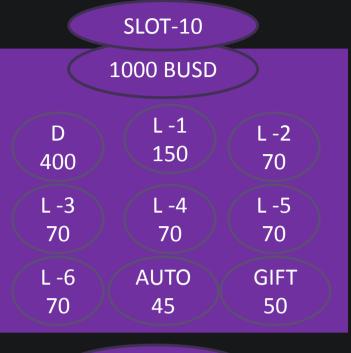

|      | SLOT -11<br>1500 BUSD |      |
|------|-----------------------|------|
| D    | L -1                  | L -2 |
| 600  | 225                   | 105  |
| L -3 | L -4                  | L -5 |
| 105  | 105                   | 105  |
| L -6 | AUTO                  | GIFT |
| 105  | 67                    | 75   |