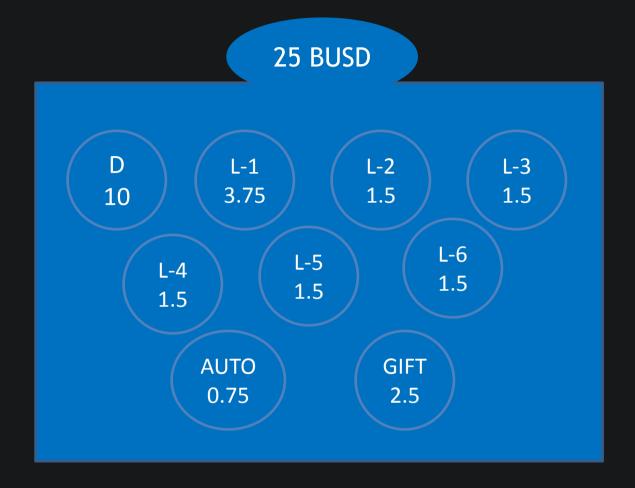

| 25 BUSD |      | 60 Bl   | JSD | 80 BUSD |     | 100 BUSD |    | 200 BUSD |    | 300 BUSD |     |
|---------|------|---------|-----|---------|-----|----------|----|----------|----|----------|-----|
| DIRECT  | 10   | DIRECT  | 24  | DIRECT  | 32  | DIRECT   | 40 | DIRECT   | 80 | DIRECT   | 120 |
| LEVEL-1 | 3.75 | LEVEL-1 | 9   | LEVEL-1 | 12  | LEVEL-1  | 15 | LEVEL-1  | 30 | LEVEL-1  | 45  |
| LEVEL-2 | 1.5  | LEVEL-2 | 3.6 | LEVEL-2 | 4.8 | LEVEL-2  | 6  | LEVEL-2  | 14 | LEVEL-2  | 20  |
| LEVEL-3 | 1.5  | LEVEL-3 | 3.6 | LEVEL-3 | 4.8 | LEVEL-3  | 6  | LEVEL-3  | 14 | LEVEL-3  | 20  |
| LEVEL-4 | 1.5  | LEVEL-4 | 3.6 | LEVEL-4 | 4.8 | LEVEL-4  | 6  | LEVEL-4  | 14 | LEVEL-4  | 20  |
| LEVEL-5 | 1.5  | LEVEL-5 | 3.6 | LEVEL-5 | 4.8 | LEVEL-5  | 6  | LEVEL-5  | 14 | LEVEL-5  | 20  |
| LEVEL-6 | 1.5  | LEVEL-6 | 3.6 | LEVEL-6 | 4.8 | LEVEL-6  | 6  | LEVEL-6  | 14 | LEVEL-6  | 20  |
|         |      |         |     |         |     |          |    |          |    |          |     |