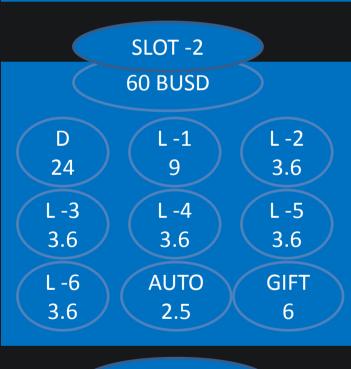

| SLOT -3                                |  |
|----------------------------------------|--|
| 80 BUSD                                |  |
| D L-1 L-2 4.8                          |  |
| L-3<br>4.8<br>L-4<br>4.8<br>L-5<br>4.8 |  |
| L -6<br>4.8 AUTO GIFT<br>8             |  |