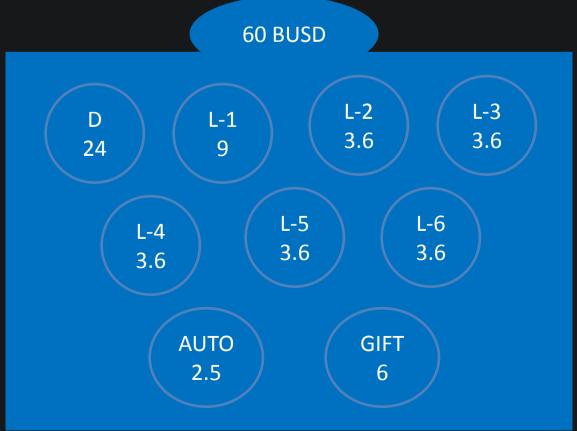

| 25 BUSD |      | 60 Bl   | JSD | 80 BUSD |     | 100 BUSD |    | 200 BUSD |    | 300 BUSD |     |
|---------|------|---------|-----|---------|-----|----------|----|----------|----|----------|-----|
| DIRECT  | 10   | DIRECT  | 24  | DIRECT  | 32  | DIRECT   | 40 | DIRECT   | 80 | DIRECT   | 120 |
| LEVEL-1 | 3.75 | LEVEL-1 | 9   | LEVEL-1 | 12  | LEVEL-1  | 15 | LEVEL-1  | 30 | LEVEL-1  | 45  |
| LEVEL-2 | 1.5  | LEVEL-2 | 3.6 | LEVEL-2 | 4.8 | LEVEL-2  | 6  | LEVEL-2  | 14 | LEVEL-2  | 20  |
| LEVEL-3 | 1.5  | LEVEL-3 | 3.6 | LEVEL-3 | 4.8 | LEVEL-3  | 6  | LEVEL-3  | 14 | LEVEL-3  | 20  |
| LEVEL-4 | 1.5  | LEVEL-4 | 3.6 | LEVEL-4 | 4.8 | LEVEL-4  | 6  | LEVEL-4  | 14 | LEVEL-4  | 20  |
| LEVEL-5 | 1.5  | LEVEL-5 | 3.6 | LEVEL-5 | 4.8 | LEVEL-5  | 6  | LEVEL-5  | 14 | LEVEL-5  | 20  |
| LEVEL-6 | 1.5  | LEVEL-6 | 3.6 | LEVEL-6 | 4.8 | LEVEL-6  | 6  | LEVEL-6  | 14 | LEVEL-6  | 20  |
|         |      |         |     |         |     |          |    |          |    |          |     |