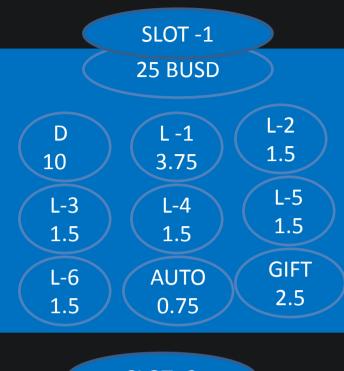

Participants have access to 15 marketing programs, different in terms of profitability and conditions of interaction between partners. The most efficient method is to use all of these programs is that you start with 25 dollar . You have to earn 25\*5=125 dollar then 60 dollar program is activated.

| 25 BUSD |      | 60 Bl   | JSD | 80 BUSD |     | 100 BUSD |    | 200 BUSD |    | 300 BUSD |     |
|---------|------|---------|-----|---------|-----|----------|----|----------|----|----------|-----|
| DIRECT  | 10   | DIRECT  | 24  | DIRECT  | 32  | DIRECT   | 40 | DIRECT   | 80 | DIRECT   | 120 |
| LEVEL-1 | 3.75 | LEVEL-1 | 9   | LEVEL-1 | 12  | LEVEL-1  | 15 | LEVEL-1  | 30 | LEVEL-1  | 45  |
| LEVEL-2 | 1.5  | LEVEL-2 | 3.6 | LEVEL-2 | 4.8 | LEVEL-2  | 6  | LEVEL-2  | 14 | LEVEL-2  | 20  |
| LEVEL-3 | 1.5  | LEVEL-3 | 3.6 | LEVEL-3 | 4.8 | LEVEL-3  | 6  | LEVEL-3  | 14 | LEVEL-3  | 20  |
| LEVEL-4 | 1.5  | LEVEL-4 | 3.6 | LEVEL-4 | 4.8 | LEVEL-4  | 6  | LEVEL-4  | 14 | LEVEL-4  | 20  |
| LEVEL-5 | 1.5  | LEVEL-5 | 3.6 | LEVEL-5 | 4.8 | LEVEL-5  | 6  | LEVEL-5  | 14 | LEVEL-5  | 20  |
| LEVEL-6 | 1.5  | LEVEL-6 | 3.6 | LEVEL-6 | 4.8 | LEVEL-6  | 6  | LEVEL-6  | 14 | LEVEL-6  | 20  |
|         |      |         |     |         |     |          |    |          |    |          |     |