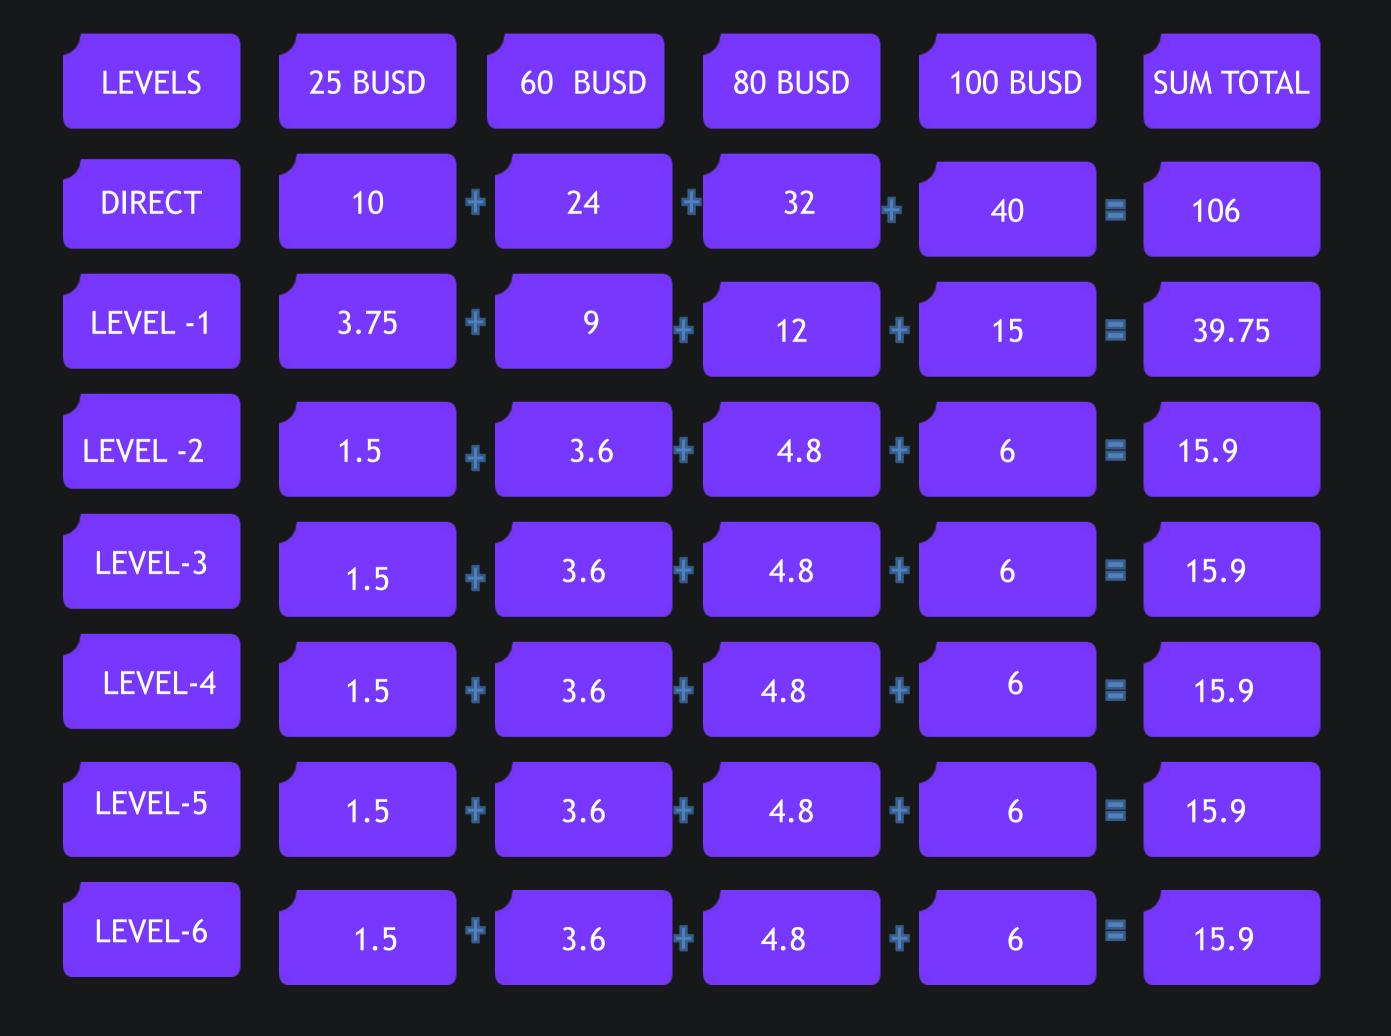

| 25 BUSD |      | 60 Bl   | JSD | 80 BUSD |     | 100 BUSD |    | 200 BUSD |    | 300 BUSD |     |
|---------|------|---------|-----|---------|-----|----------|----|----------|----|----------|-----|
| DIRECT  | 10   | DIRECT  | 24  | DIRECT  | 32  | DIRECT   | 40 | DIRECT   | 80 | DIRECT   | 120 |
| LEVEL-1 | 3.75 | LEVEL-1 | 9   | LEVEL-1 | 12  | LEVEL-1  | 15 | LEVEL-1  | 30 | LEVEL-1  | 45  |
| LEVEL-2 | 1.5  | LEVEL-2 | 3.6 | LEVEL-2 | 4.8 | LEVEL-2  | 6  | LEVEL-2  | 14 | LEVEL-2  | 20  |
| LEVEL-3 | 1.5  | LEVEL-3 | 3.6 | LEVEL-3 | 4.8 | LEVEL-3  | 6  | LEVEL-3  | 14 | LEVEL-3  | 20  |
| LEVEL-4 | 1.5  | LEVEL-4 | 3.6 | LEVEL-4 | 4.8 | LEVEL-4  | 6  | LEVEL-4  | 14 | LEVEL-4  | 20  |
| LEVEL-5 | 1.5  | LEVEL-5 | 3.6 | LEVEL-5 | 4.8 | LEVEL-5  | 6  | LEVEL-5  | 14 | LEVEL-5  | 20  |
| LEVEL-6 | 1.5  | LEVEL-6 | 3.6 | LEVEL-6 | 4.8 | LEVEL-6  | 6  | LEVEL-6  | 14 | LEVEL-6  | 20  |
|         |      |         |     |         |     |          |    |          |    |          |     |

| 400 BUSD |     | 500 BUSD |     | 750 BUSD |       | 1000 BUSD |     | 1500 BUSD |     | 2000 BUSD |     |
|----------|-----|----------|-----|----------|-------|-----------|-----|-----------|-----|-----------|-----|
| DIRECT   | 160 | DIRECT   | 200 | DIRECT   | 300   | DIRECT    | 400 | DIRECT    | 600 | DIRECT    | 800 |
| LEVEL-1  | 60  | LEVEL-1  | 75  | LEVEL-1  | 112.5 | LEVEL-1   | 150 | LEVEL-1   | 225 | LEVEL-1   | 300 |
| LEVEL-2  | 28  | LEVEL-2  | 35  | LEVEL-2  | 53    | LEVEL-2   | 70  | LEVEL-2   | 105 | LEVEL-2   | 140 |
| LEVEL-3  | 28  | LEVEL-3  | 35  | LEVEL-3  | 53    | LEVEL-3   | 70  | LEVEL-3   | 105 | LEVEL-3   | 140 |
| LEVEL-4  | 28  | LEVEL-4  | 35  | LEVEL-4  | 53    | LEVEL-4   | 70  | LEVEL-4   | 105 | LEVEL-4   | 140 |
| LEVEL-5  | 28  | LEVEL-5  | 35  | LEVEL-5  | 53    | LEVEL-5   | 70  | LEVEL-5   | 105 | LEVEL-5   | 140 |
| LEVEL-6  | 28  | LEVEL-6  | 35  | LEVEL-6  | 53    | LEVEL-6   | 70  | LEVEL-6   | 105 | LEVEL-6   | 140 |
|          |     |          |     |          |       |           |     |           |     | DI        |     |